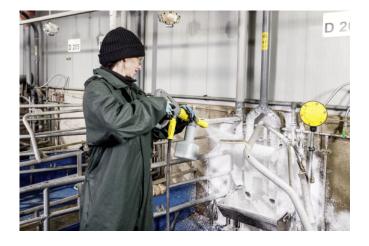

## High-pressure washers

- Apply evenly with cup foam lance or foam nozzle
- Allow to soak for 10 30 minutes but do not let it dry out
  Then hose down with a high-pressure jet
- Then hose down with a high-pressure jetRepeat procedure for stubborn dirt
- Repeat procedure for stobborn drift